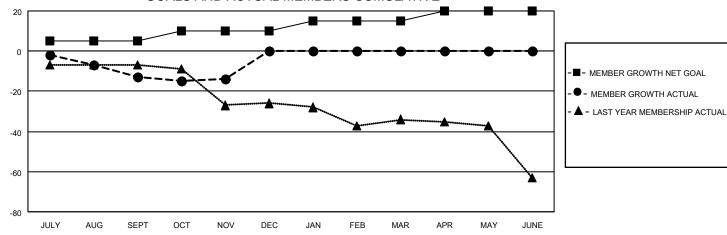

## GOALS AND ACTUAL MEMBERS CUMULATIVE

| DROPPED CLUBS: 0 |    | 5 CLUBS OF 37 ADDED 1 OR MORE | GENDER DISTRIBUTION             |              |     |
|------------------|----|-------------------------------|---------------------------------|--------------|-----|
|                  |    | NEW MEMBERS                   | MALE                            | 652 (78.93%) |     |
|                  |    |                               | FEMALE                          | 174 (21.07%) |     |
| DROPPED MEMBERS  |    |                               |                                 |              |     |
| DECEASED         | 2  | CLICK HERE FOR CUMULATIVE     | TOTAL FAMILY UNIT MEMBERS       |              | 114 |
| CLUB CANCELLED   | 0  | MEMBERSHIP DATA               | FAMILY MEMBERS PAYING HALF DUES |              |     |
| OTHER            | 19 |                               |                                 |              | 57  |
| TOTAL            | 21 |                               | DOLO                            |              |     |